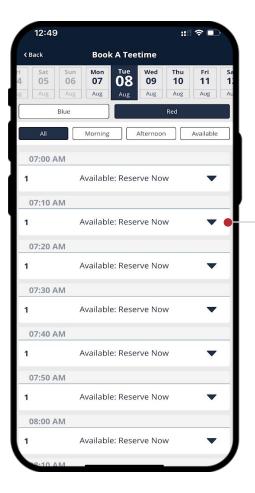

#### **MENU – RESERVATIONS – TEE TIME**

You can navigate to a specific date of your liking, select your desired course, select a specific time of a day that suits you and scroll through the various time slots available. Once done select the reservation area to proceed to the reservation screen.

Click on the book a tee time tab to reserve a 18/9 Hole course.

# 3

NS

N O R T H S T A R LEADING THE WAY

You can add additional players by clicking on the "Tab to Add Player" box. Select your desired mode of transportation and holes. Once done you can confirm/create your reservation by clicking on the Book Now button.