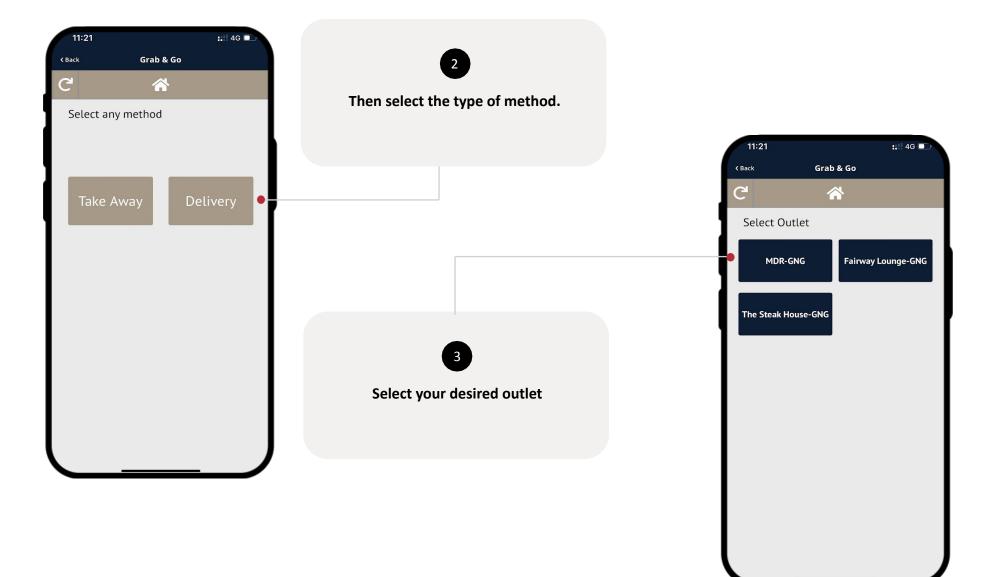

#### RESERVATIONS

| TENNIS           | PG# 27 – 29 |
|------------------|-------------|
| POOL ACTIVITIES  | PG# 30 - 31 |
| TEE TIME         | PG# 32 - 33 |
| DINING           | PG# 34 - 35 |
| UPCOMING EVENTS  | PG# 36      |
| GRAB N GO        | PG# 37 - 40 |
| ROOM RESERVATION | PG# 41 - 43 |
| SPA RESERVATION  | PG# 44 - 45 |