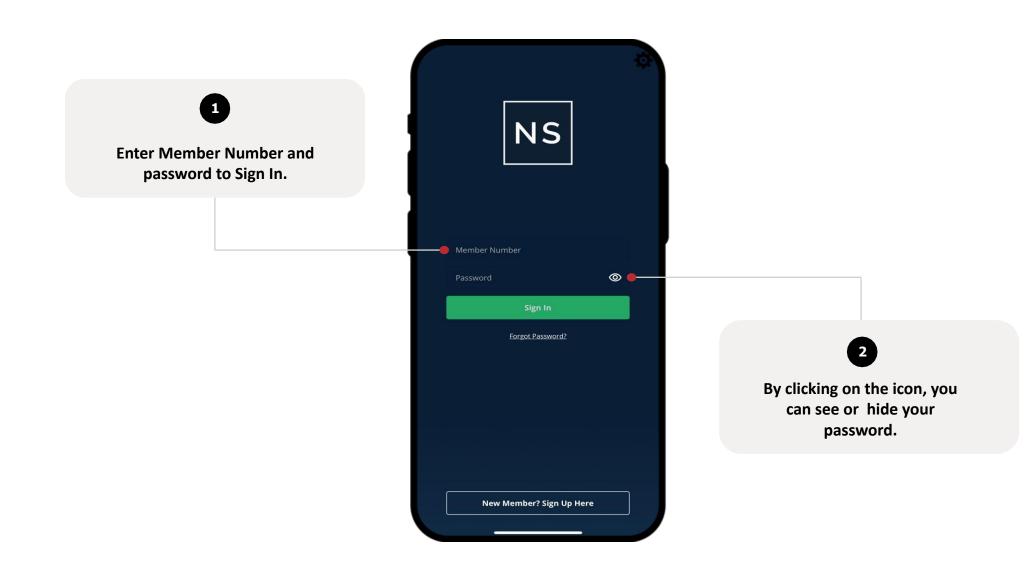

|

# **MY ACCOUNTS**

| MY PROFILE      | PG# 20 - 21 |
|-----------------|-------------|
| MY STATEMENTS   | PG# 22 - 23 |
| MEMBER CARD     | PG# 24      |
| MEMBER INTEREST | PG# 25      |
| MEMBER ROSTER   | PG# 26      |

#### RESERVATIONS

| TENNIS           | PG# 27 – 29 |
|------------------|-------------|
| POOL ACTIVITIES  | PG# 30 - 31 |
| TEE TIME         | PG# 32 - 33 |
| DINING           | PG# 34 - 35 |
| UPCOMING EVENTS  | PG# 36      |
| GRAB N GO        | PG# 37 - 40 |
| ROOM RESERVATION | PG# 41 - 43 |
| SPA RESERVATION  | PG# 44 - 45 |

#### COMMUNICATIONS

| BUDDY | PG# 46 - 50 |
|-------|-------------|
|       |             |

# FORMS & REQUESTS

SCHEDULE A PG# 51 - 52 VISITOR

#### **HEALTH & SAFETY**

INCIDENT PG# 53 - 54 REPORT

## LOGIN PROCESS - HOW TO LOGIN





#### LOGIN PROCESS – FORGOT PASSWORD



N O R T H S T A R

NS

# **APP OVERVIEW – HOME SCREEN**







The Home Screen allows you to explore different features with easy navigation icons.

#### **APP OVERVIEW - GLANCES**





#### **APP OVERVIEW - NOTIFICATIONS**





#### **APP OVERVIEW - OPEN CHECKS**





#### **APP OVERVIEW – HOME SCREEN – ANNOUNCEMENT**





NS

The Announcement view allows you to view the basic info about the announcements placed by the club from the website.

N O R T H S T A R LEADING THE WAY

#### **APP OVERVIEW – ANNOUNCEMENT**



The Junior Golf "Wild, Wild, Wedge" Shootout was a blast, sunshine and golf means wonderful weather 25 kids filled out the field. We a

N O R T H S T A R

NS

#### **APP OVERVIEW - MEMBER FEED**





目

#### **APP OVERVIEW - MEMBER FEE