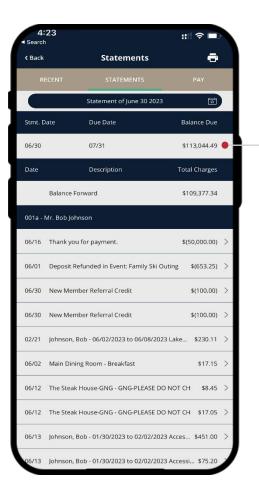

#### **MENU - MY ACCOUNTS - MY STATEMENTS**

(1)

 $\overline{\mathbf{N}}$ 

#### **MENU - MY ACCOUNTS - MY STATEMENTS**

Unspent Food Minimum

Postpa

Name