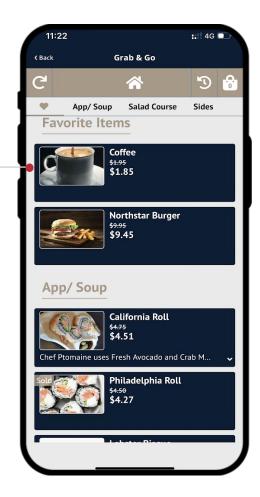

#### RESERVATIONS

| TENNIS           | PG# 27 – 29 |
|------------------|-------------|
| POOL ACTIVITIES  | PG# 30 - 31 |
| TEE TIME         | PG# 32 - 33 |
| DINING           | PG# 34 - 35 |
| UPCOMING EVENTS  | PG# 36      |
| GRAB N GO        | PG# 37 - 40 |
| ROOM RESERVATION | PG# 41 - 43 |
| SPA RESERVATION  | PG# 44 - 45 |