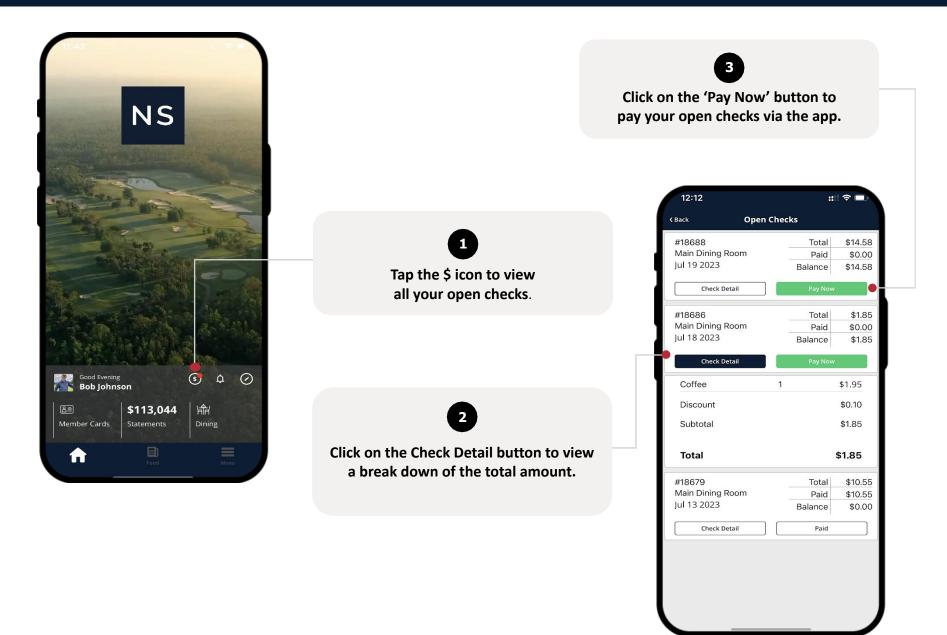

------|
| POOL ACTIVITIES  | PG# 30 - 31 |
| TEE TIME         | PG# 32 - 33 |
| DINING           | PG# 34 - 35 |
| UPCOMING EVENTS  | PG# 36      |
| GRAB N GO        | PG# 37 - 40 |
| ROOM RESERVATION | PG# 41 - 43 |
| SPA RESERVATION  | PG# 44 - 45 |

#### COMMUNICATIONS

| BUDDY | PG# 46 - 50 |
|-------|-------------|
|       |             |

# FORMS & REQUESTS

SCHEDULE A PG# 51 - 52 VISITOR

#### **HEALTH & SAFETY**

INCIDENT PG# 53 - 54 REPORT

## LOGIN PROCESS - HOW TO LOGIN





#### LOGIN PROCESS – FORGOT PASSWORD



N O R T H S T A R

NS

# **APP OVERVIEW – HOME SCREEN**







The Home Screen allows you to explore different features with easy navigation icons.

#### **APP OVERVIEW - GLANCES**





#### **APP OVERVIEW - NOTIFICATIONS**





#### **APP OVERVIEW - OPEN CHECKS**





#### **APP OVERVIEW – HOME SCREEN – ANNOUNCEMENT**





NS

The Announcement view allows you to view the basic info about the announcements placed by the club from the website.

N O R T H S T A R LEADING THE WAY

#### **APP OVERVIEW – ANNOUNCEMENT**



The Junior Golf "Wild, Wild, Wedge" Shootout was a blast, sunshine and golf means wonderful weather 25 kids filled out the field. We a

N O R T H S T A R

NS

#### **APP OVERVIEW - MEMBER FEED**





目

#### **APP OVERVIEW - MEMBER FEED**





## **APP OVERVIEW - MEMBER FEED**

NS NORTHSTAR



#### **APP OVERVIEW - MEMBER FEED - FEATURED EVENT**





NS

The club can display and highlight upto 10 events on the feed screen. These events show on top of the feed screen and display events in a carousel view.

N O R T H S T A R LEADING THE WAY