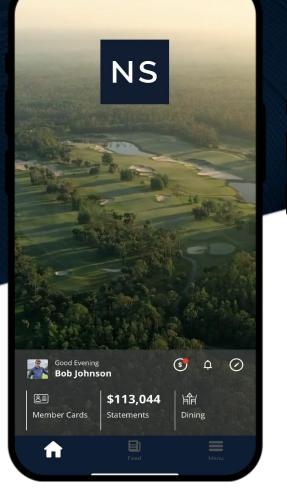

# **APP OVERVIEW – HOME SCREEN**

The Home Screen allows you to explore different features with easy navigation icons.