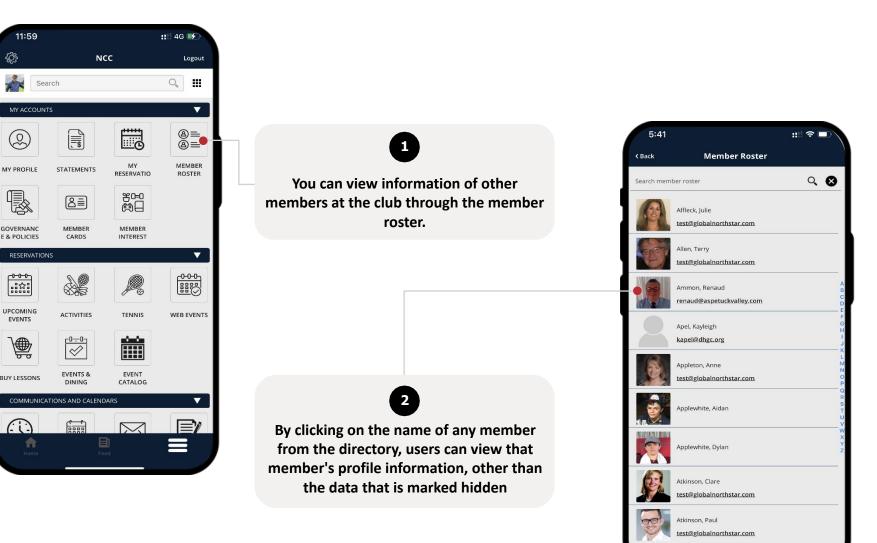

#### **APP OVERVIEW - SETTINGS**

Directory settings allow you to configure your directory privacy preferences, so you can enable or disable your profile's visibility on the member directory.

5

6 Want you

If you do not want your profile to be visible to other members, tap the toggle button next to "Show Profile". To keep your profile visible to other members. You can toggle individual properties/fields to keep certain information private.

#### **MENU - MY ACCOUNTS – MEMBER ROSTER**

N O R T H S T A R

NS

Bailey, Allison