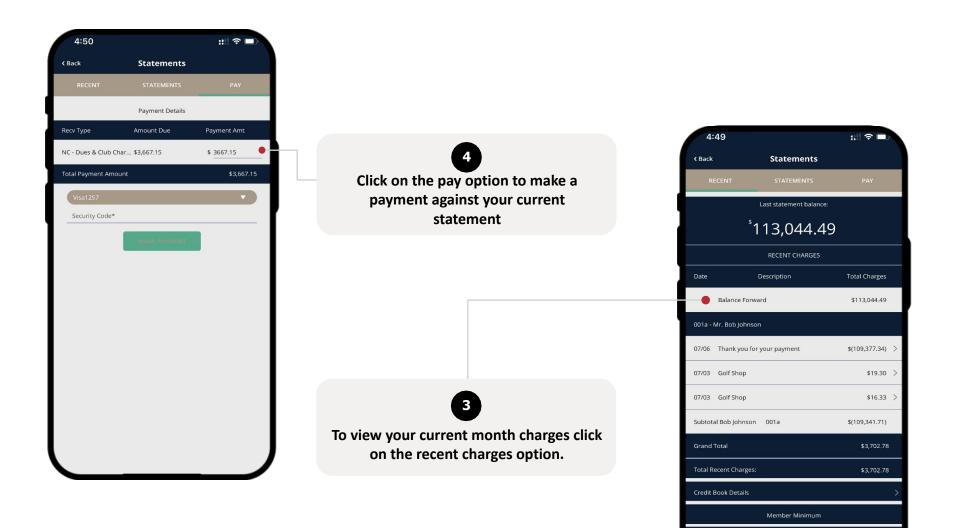

#### **MENU - MY ACCOUNTS - MY STATEMENTS**

(1)

 $\overline{\mathbf{N}}$ 

#### **MENU - MY ACCOUNTS - MY STATEMENTS**

Unspent Food Minimum

Postpa

Name