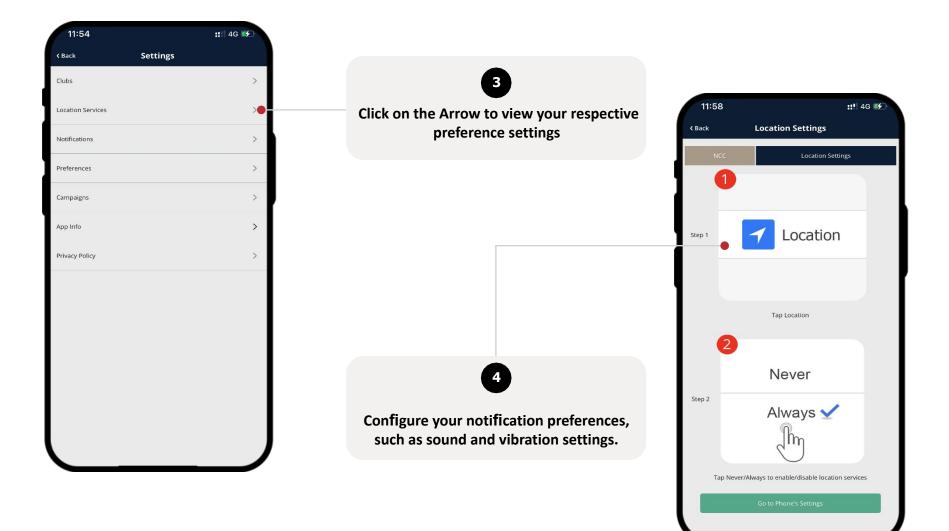

#### **APP OVERVIEW - SETTINGS**

Directory settings allow you to configure your directory privacy preferences, so you can enable or disable your profile's visibility on the member directory.

5

6 Want you

If you do not want your profile to be visible to other members, tap the toggle button next to "Show Profile". To keep your profile visible to other members. You can toggle individual properties/fields to keep certain information private.