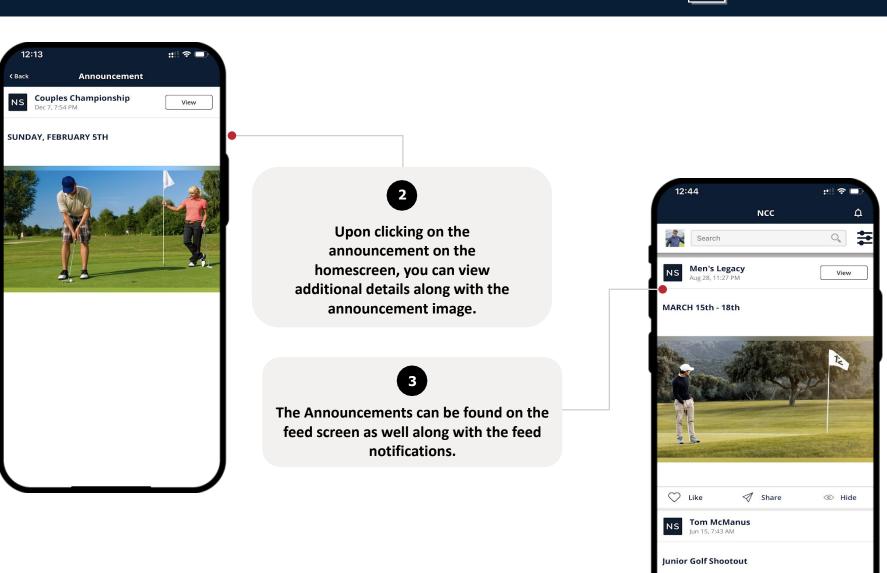

#### **APP OVERVIEW – HOME SCREEN – ANNOUNCEMENT**

NS

The Announcement view allows you to view the basic info about the announcements placed by the club from the website.

N O R T H S T A R LEADING THE WAY

#### **APP OVERVIEW – ANNOUNCEMENT**

The Junior Golf "Wild, Wild, Wedge" Shootout was a blast, sunshine and golf means wonderful weather 25 kids filled out the field. We a

N O R T H S T A R

NS