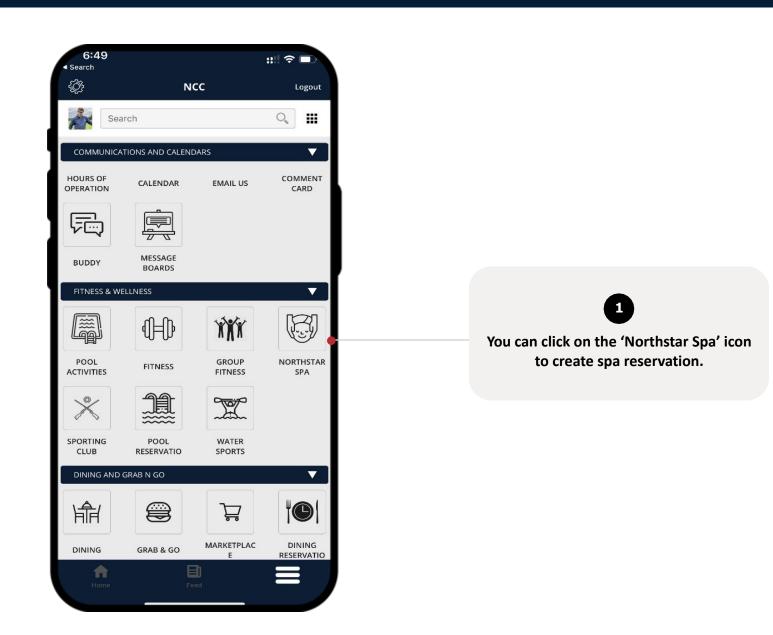

IONS**







#### **MENU – RESERVATIONS – ROOM RESERVATIONS**

# NS NORTHSTAR





You can search for rooms based on your desired check in and check out time, room types, and number of rooms. You can also select the option to create reservation for. Once done press the check availability button to view available rooms for booking.



Based on the filters you set, the system shows you the available rooms for booking. You can click on the details button to view additional details about the room, similarly you can click on the prices button to see price breakdown for the room. You can then click on the 'Select' button to head over to the reservation screen.



# **MENU – RESERVATIONS – ROOM RESERVATIONS**



N O R T H S T A R LEADING THE WAY

#### **MENU – RESERVATIONS – SPA RESERVATIONS**



N O R T H S T A R

#### **MENU – RESERVATIONS – SPA RESERVATIONS**







N O R T H S T A R

















N O R T H S T A R





To create a group with multiple members, tap on the third option in the navigation.

9

Once you're on the groups screen, tap on the add group icon on the top right.



Type in the name of the group you would like to create and add a picture if you want.

Simply search for and add members to the group by tapping on their name, you can add multiple members to the group at the same time.



# **MENU – FORMS & REQUESTS – SCHEDULE A VISITOR**



N O R T H S T A R

## **MENU – FORMS & REQUESTS – SCHEDULE A VISITOR**



NORTHSTAR

# MENU – HEALTH & SAFETY – INCIDENT REPORT

NCC

12:37





N O R T H S T A R LEADING THE WAY

# MENU – HEALTH & SAFETY – INCIDENT REPO