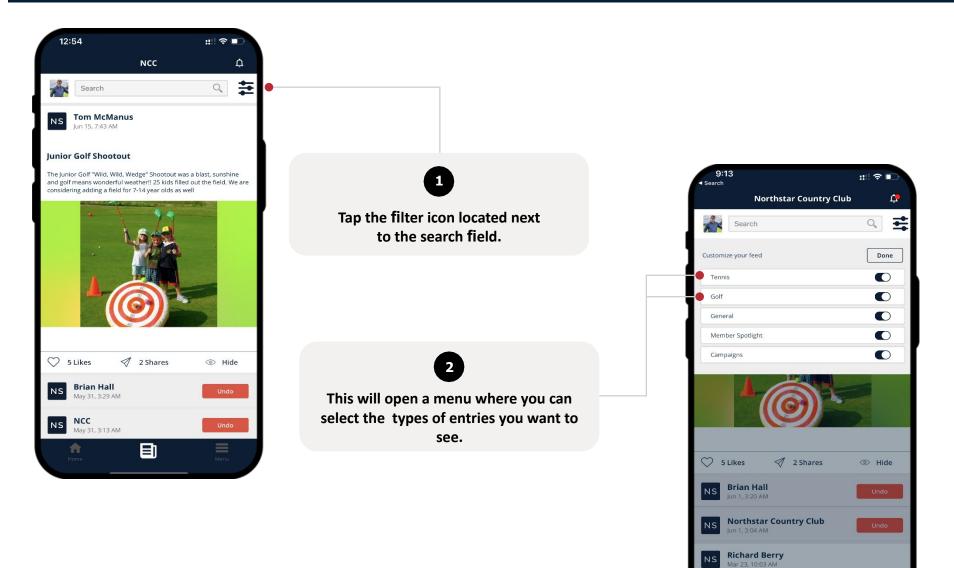

#### **APP OVERVIEW - MEMBER FEED**

目

#### **APP OVERVIEW - MEMBER FEED**

## **APP OVERVIEW - MEMBER FEED**

NS NORTHSTAR

#### **MENU - MY ACCOUNTS - MEMBER INTEREST**

To access the Preferences menu, tap the gear icon located in the upper left-hand corner of the Navigation Menu.

1

This will open a screen where you can customize your preferences for notifications and the membership directory.