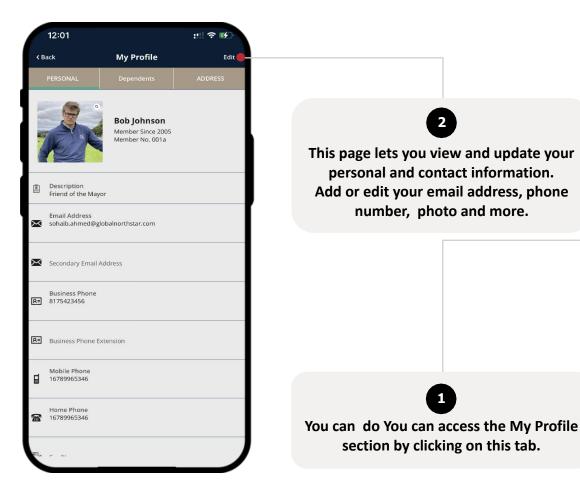

APP OVERVIEW - MENU**





#### **APP OVERVIEW - MENU**





To change the way the menu is displayed, toggle the icon to the left of the search field. This will allow you to switch between a grid view or a list view of the menu.

#### **APP OVERVIEW - SETTINGS**





#### **APP OVERVIEW - SETTINGS**





#### **APP OVERVIEW - SETTINGS**





Directory settings allow you to configure your directory privacy preferences, so you can enable or disable your profile's visibility on the member directory.

5

6 Want you

If you do not want your profile to be visible to other members, tap the toggle button next to "Show Profile". To keep your profile visible to other members. You can toggle individual properties/fields to keep certain information private.



#### **MENU - MY ACCOUNTS - PROFILE**





2



#### **MENU - MY ACCOUNTS - PROFILE**





#### **MENU - MY ACCOUNTS - MY STATEMENTS**







(1)

 $\overline{\mathbf{N}}$ 

#### **MENU - MY ACCOUNTS - MY STATEMENTS**





Unspent Food Minimum

Postpa

Name

#### **MENU - MY ACCOUNTS – MEMBER CARD**





 $\overline{}$ 

Ξ

#### **MENU - MY ACCOUNTS - MEMBER INTEREST**





To access the Preferences menu, tap the gear icon located in the upper left-hand corner of the Navigation Menu.

1



This will open a screen where you can customize your preferences for notifications and the membership directory.



#### **MENU - MY ACCOUNTS – MEMBER ROSTER**



N O R T H S T A R

NS

Bailey, Allison

#### **MENU – RESERVATIONS – TENNIS**







# **MENU – RESERVATIONS – TENNIS**



| 5:54<br>◀ Search |         |           | #! ≎ □  |
|------