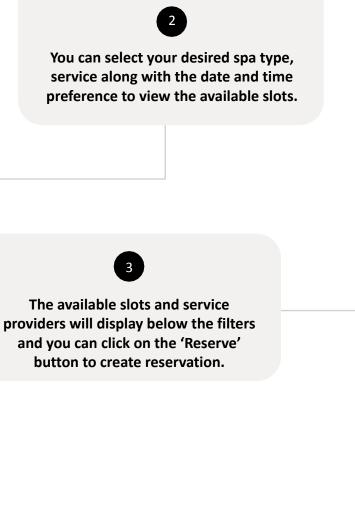

#### **MENU – RESERVATIONS – SPA RESERVATIONS**

N O R T H S T A R

N O R T H S T A R

To create a group with multiple members, tap on the third option in the navigation.

9

Once you're on the groups screen, tap on the add group icon on the top right.

Type in the name of the group you would like to create and add a picture if you want.

Simply search for and add members to the group by tapping on their name, you can add multiple members to the group at the same time.