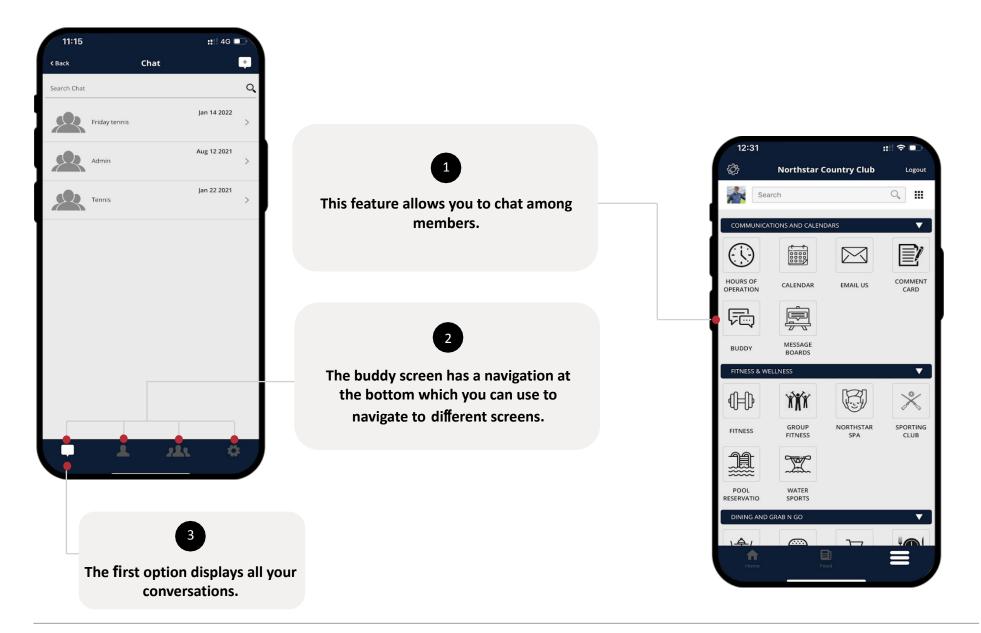

# **APP OVERVIEW – HOME SCREEN**

The Home Screen allows you to explore different features with easy navigation icons.