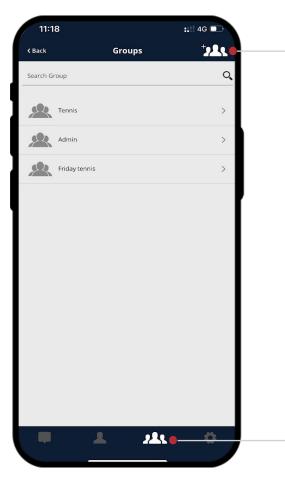

#### **MENU – RESERVATIONS – SPA RESERVATIONS**

N O R T H S T A R

N O R T H S T A R

To create a group with multiple members, tap on the third option in the navigation.

9

Once you're on the groups screen, tap on the add group icon on the top right.