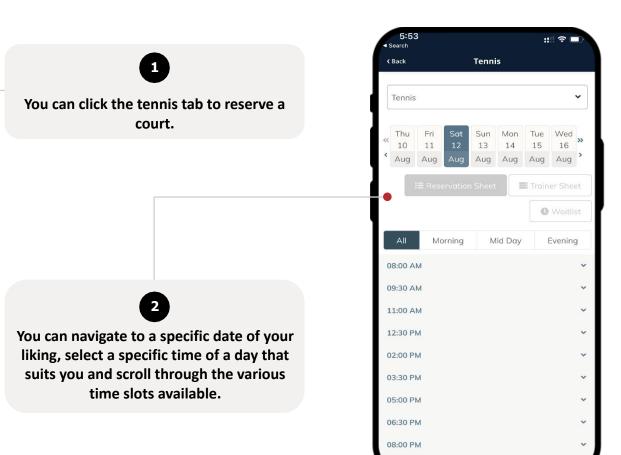

#### **MENU – RESERVATIONS – TENNIS**

# **MENU – RESERVATIONS – TENNIS**

| 5:54<br>◀ Search |         |           | #! ≎ □  |
|------------------|---------|-----------|---------|
| <b>〈</b> Back    |         | Tennis    |         |
| All              | Morning | Mid Day   | Evening |
| 08:00 AM         |         |           | ~       |
| 09:30 AM         |         |           | ~       |
| 11:00 AM         |         |           | ~       |
| 12:30 PM         |         |           | ~       |
| 02:00 PM         |         |           | ^       |
|                  | Ha      | rdCourt 1 |         |
|                  | На      | rdCourt 2 |         |
|                  | Ha      | rdCourt 3 | •       |
|                  | Ha      | rdCourt 4 |         |
|                  | Ha      | rdCourt 5 |         |
|                  | На      | rdCourt 6 |         |
| 03:30 PM         |         |           | ^       |
| 05:00 PM         |         |           | ~       |
| 06:30 PM         |         |           | ~       |
| 08:00 PM         |         |           | ~       |
| 09:30 PM         |         |           | ~       |
|                  |         |           |         |

To make a reservation select a court you would like to play on and proceed to the reservation page

#### **MENU – RESERVATIONS – POOL**

You can navigate to a specific date of your liking, select a specific time of a day that suits you and scroll through the various time slots available. Once done select the reservation area to proceed to the reservation screen.