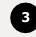

Based on the filters you set, the system shows you the available rooms for booking. You can click on the details button to view additional details about the room, similarly you can click on the prices button to see price breakdown for the room. You can then click on the 'Select' button to head over to the reservation screen.