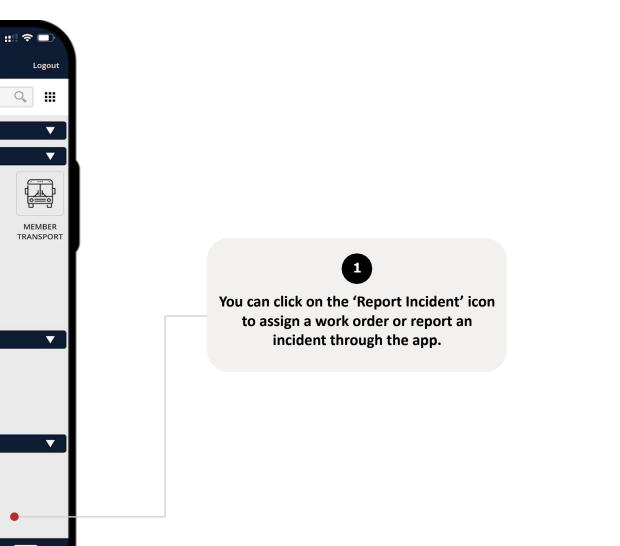

# MENU – HEALTH & SAFETY – INCIDENT REPORT

NCC

12:37

N O R T H S T A R LEADING THE WAY

# MENU – HEALTH & SAFETY – INCIDENT REPORT

Architectural C...

Open

NORTHSTAR

LEADING THE WAY

NS

Description

Status