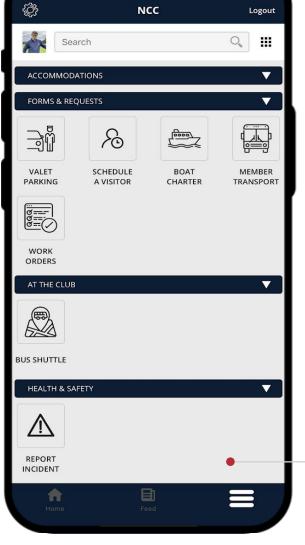

# MENU – HEALTH & SAFETY – INCIDENT REPORT

NCC

12:37

N O R T H S T A R LEADING THE WAY

# MENU – HEALTH & SAFETY – INCIDENT REPORT

Architectural C...

Open

NORTHSTAR

LEADING THE WAY

NS

Description

Status