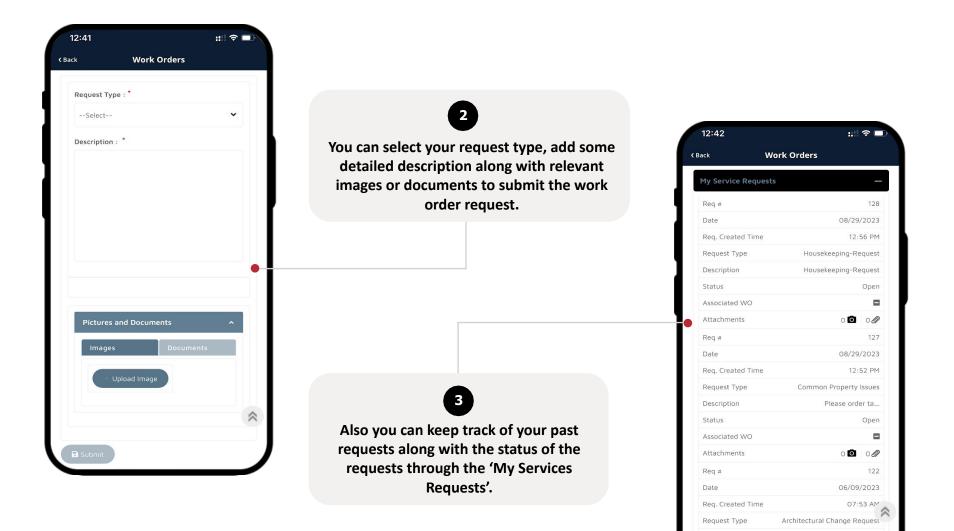

# MENU – HEALTH & SAFETY – INCIDENT REPORT

NCC

12:37

N O R T H S T A R LEADING THE WAY

# MENU – HEALTH & SAFETY – INCIDENT REPORT

Architectural C...

Open

NORTHSTAR

LEADING THE WAY

NS

Description

Status