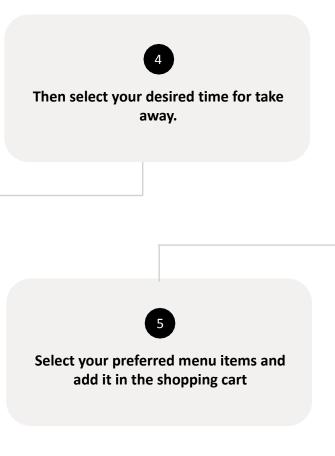

#### RESERVATIONS

| TENNIS           | PG# 27 – 29 |
|------------------|-------------|
| POOL ACTIVITIES  | PG# 30 - 31 |
| TEE TIME         | PG# 32 - 33 |
| DINING           | PG# 34 - 35 |
| UPCOMING EVENTS  | PG# 36      |
| GRAB N GO        | PG# 37 - 40 |
| ROOM RESERVATION | PG# 41 - 43 |
| SPA RESERVATION  | PG# 44 - 45 |