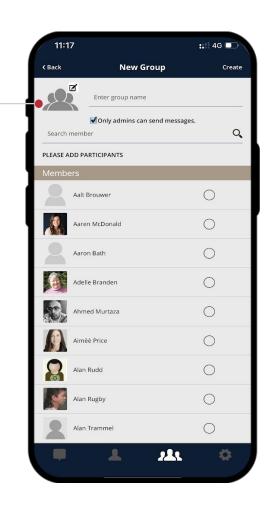

Type in the name of the group you would like to create and add a picture if you want.

Simply search for and add members to the group by tapping on their name, you can add multiple members to the group at the same time.