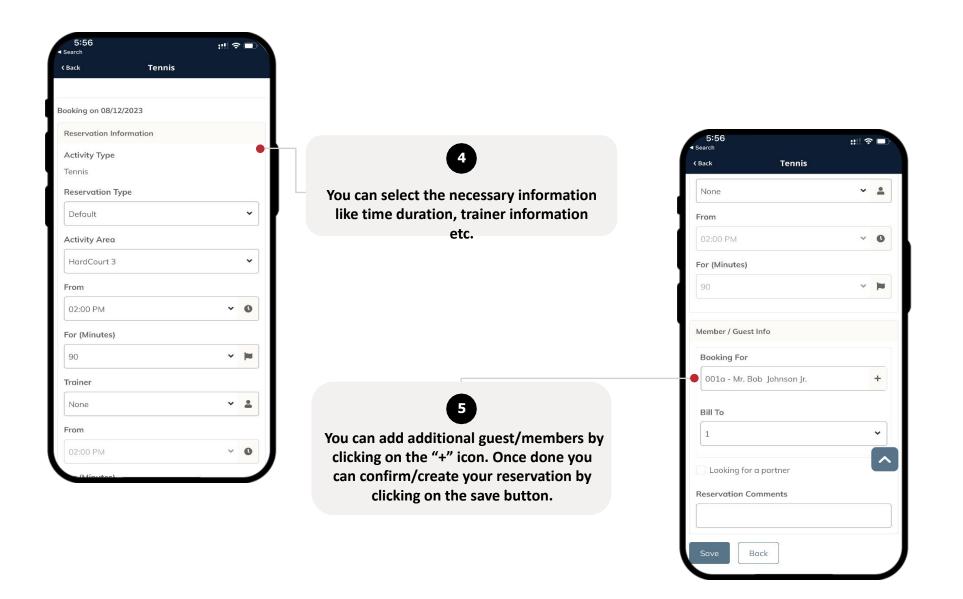

# 3

You can add additional guest/members by clicking on the "+" icon. Once done you can confirm/create your reservation by clicking on the reserve button.