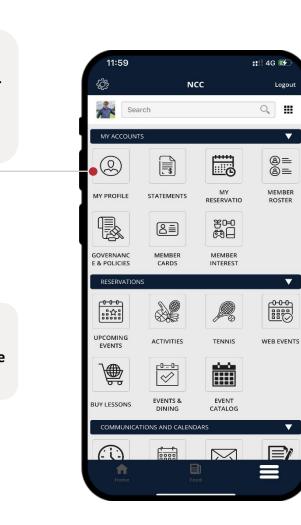

# **APP OVERVIEW – HOME SCREEN**

The Home Screen allows you to explore different features with easy navigation icons.