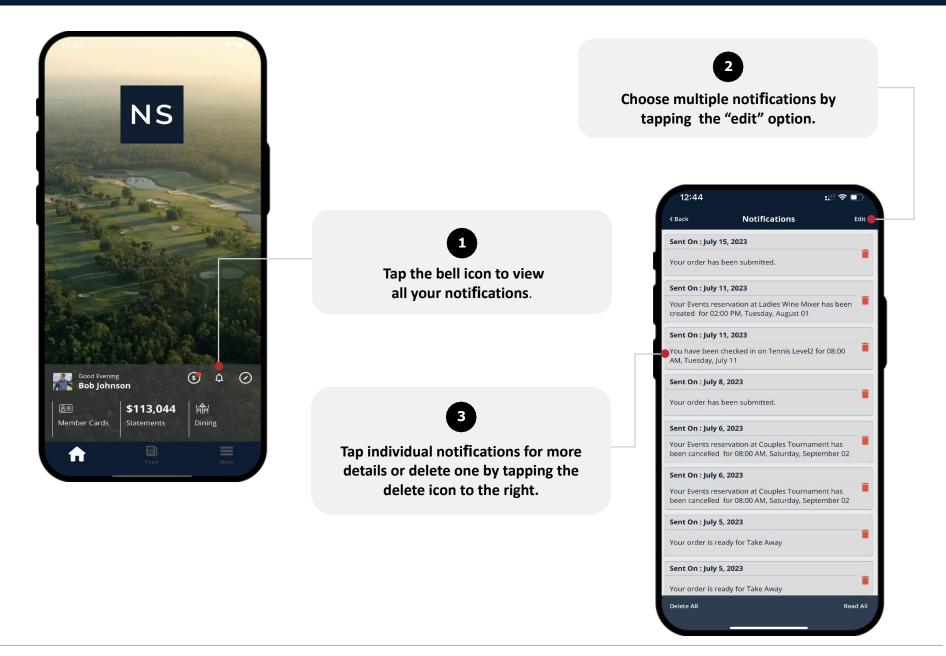

PG# 27 – 29 |
|------------------|-------------|
| POOL ACTIVITIES  | PG# 30 - 31 |
| TEE TIME         | PG# 32 - 33 |
| DINING           | PG# 34 - 35 |
| UPCOMING EVENTS  | PG# 36      |
| GRAB N GO        | PG# 37 - 40 |
| ROOM RESERVATION | PG# 41 - 43 |
| SPA RESERVATION  | PG# 44 - 45 |

#### COMMUNICATIONS

| BUDDY | PG# 46 - 50 |
|-------|-------------|
|       |             |

# FORMS & REQUESTS

SCHEDULE A PG# 51 - 52 VISITOR

#### **HEALTH & SAFETY**

INCIDENT PG# 53 - 54 REPORT

## LOGIN PROCESS - HOW TO LOGIN





#### LOGIN PROCESS – FORGOT PASSWORD



N O R T H S T A R

NS

# **APP OVERVIEW – HOME SCREEN**







The Home Screen allows you to explore different features with easy navigation icons.

#### **APP OVERVIEW - GLANCES**





#### **APP OVERVIEW - NOTIFICATIONS**





#### **APP OVERVIEW - OPEN CHECKS**





#### **APP OVERVIEW – HOME SCREEN – ANNOUNCEMENT**





NS

The Announcement view allows you to view the basic info about the announcements placed by the club from the website.

N O R T H S T A R LEADING THE WAY

#### **APP OVERVIEW – ANNOUNCEMENT**



The Junior Golf "Wild, Wild, Wedge" Shootout was a blast, sunshine and golf means wonderful weather 25 kids filled out the field. We a

N O R T H S T A R

NS

#### **APP OVERVIEW - MEMBER FEED**





目

#### **APP OVERVIEW - MEMBER FEED**





## **APP OVERVIEW - MEMBER FEED**

NS NORTHSTAR



#### **APP OVERVIEW - MEMBER FEED - FEATURED EVENT**





NS

The club can display and highlight upto 10 events on the feed screen. These events show on top of the feed screen and display events in a carousel