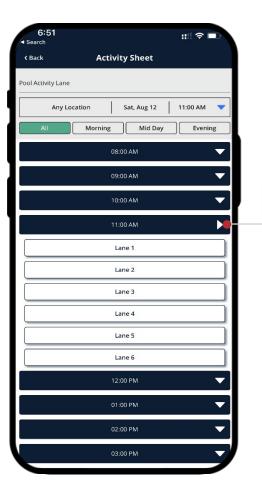

#### **MENU – RESERVATIONS – POOL**

You can navigate to a specific date of your liking, select a specific time of a day that suits you and scroll through the various time slots available. Once done select the reservation area to proceed to the reservation screen.

You can reserve a pool lesson or make a pool reservation by clicking on the pool activities tab.