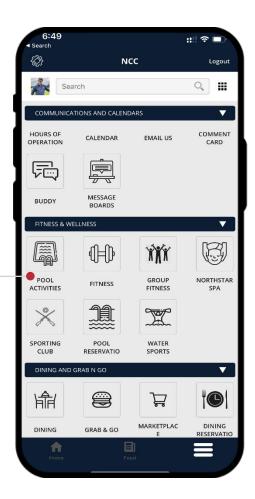

# **APP OVERVIEW – HOME SCREEN**

The Home Screen allows you to explore different features with easy navigation icons.