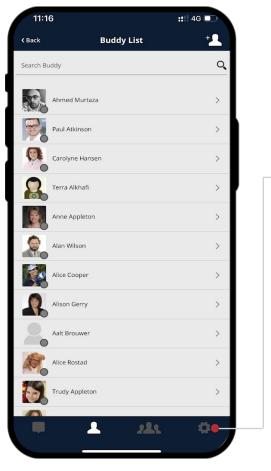

#### **MENU - MY ACCOUNTS - MEMBER INTEREST**

To access the Preferences menu, tap the gear icon located in the upper left-hand corner of the Navigation Menu.

1

This will open a screen where you can customize your preferences for notifications and the membership directory.