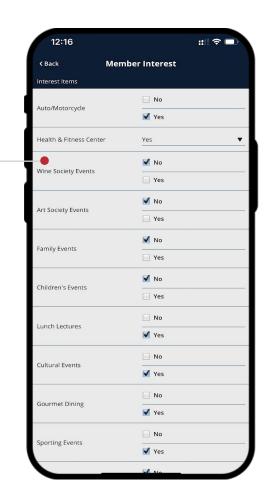

#### **MENU - MY ACCOUNTS - MEMBER INTEREST**

To access the Preferences menu, tap the gear icon located in the upper left-hand corner of the Navigation Menu.

1

This will open a screen where you can customize your preferences for notifications and the membership directory.