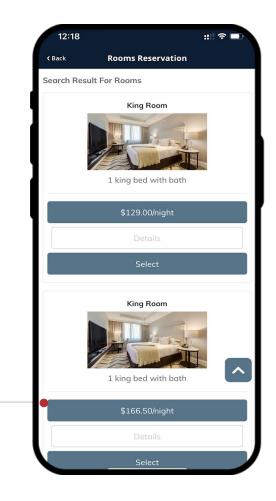

#### **MENU – RESERVATIONS – ROOM RESERVATIONS**

# NS NORTHSTAR

You can search for rooms based on your desired check in and check out time, room types, and number of rooms. You can also select the option to create reservation for. Once done press the check availability button to view available rooms for booking.

Based on the filters you set, the system shows you the available rooms for booking. You can click on the details button to view additional details about the room, similarly you can click on the prices button to see price breakdown for the room. You can then click on the 'Select' button to head over to the reservation screen.