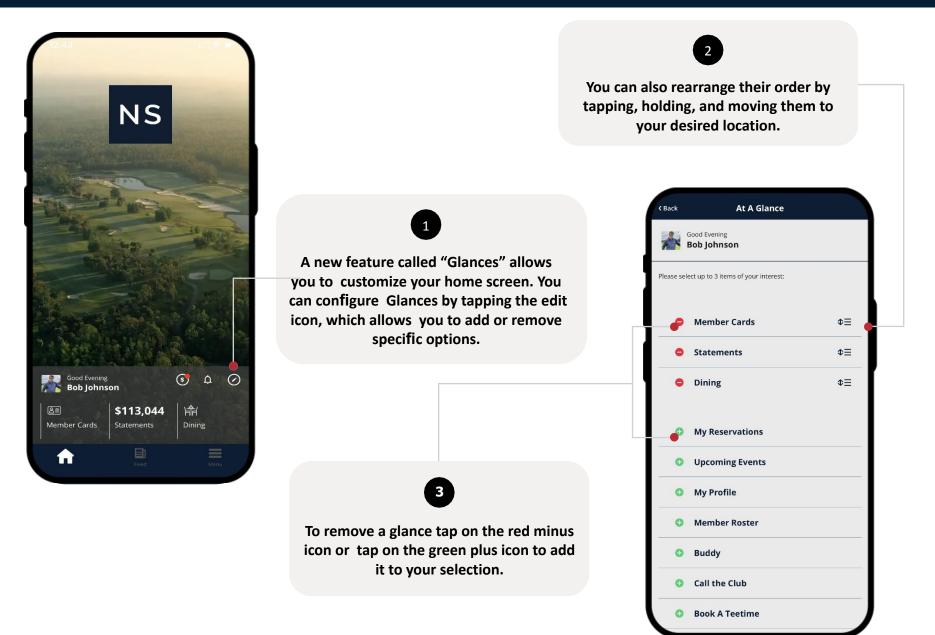

|

#### RESERVATIONS

| TENNIS           | PG# 27 – 29 |
|------------------|-------------|
| POOL ACTIVITIES  | PG# 30 - 31 |
| TEE TIME         | PG# 32 - 33 |
| DINING           | PG# 34 - 35 |
| UPCOMING EVENTS  | PG# 36      |
| GRAB N GO        | PG# 37 - 40 |
| ROOM RESERVATION | PG# 41 - 43 |
| SPA RESERVATION  | PG# 44 - 45 |

#### COMMUNICATIONS

| BUDDY | PG# 46 - 50 |
|-------|-------------|
|       |             |

# FORMS & REQUESTS

SCHEDULE A PG# 51 - 52 VISITOR

#### **HEALTH & SAFETY**

INCIDENT PG# 53 - 54 REPORT

## LOGIN PROCESS - HOW TO LOGIN





#### LOGIN PROCESS – FORGOT PASSWORD



N O R T H S T A R

NS

# **APP OVERVIEW – HOME SCREEN**







The Home Screen allows you to explore different features with easy navigation icons.

#### **APP OVERVIEW - GLANCES**





#### **APP OVERVIEW - NOTIFICATIONS**





#### **APP OVERVIEW - OPEN CHECKS**





#### **APP OVERVIEW – HOME SCREEN – ANNOUNCEMENT**





NS

The Announcement view allows you to view the basic info about the announcements placed by the club from the website.

N O R T H S T A R LEADING THE WAY

#### **APP OVERVIEW – ANNOUNCEMENT**



The Junior Golf "Wild, Wild, Wedge" Shootout was a blast, sunshine and golf means wonderful weather 25 kids filled out the field. We a

N O R T H S T A R

NS

#### **APP OVERVIEW - MEMBER FEED**





目

#### **APP OVERVIEW - MEMBER FEED**





## **APP OVERVIEW - MEMBER FEED**

NS NORTHSTAR



#### **APP OVERVIEW - MEMBER FEED - FEATURED EVENT**





NS

The club can display and highlight upto 10 events on the feed screen. These events show on top of the fe