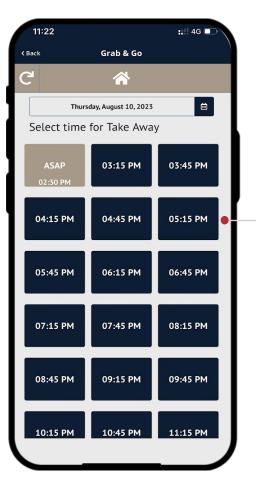

#### RESERVATIONS

| TENNIS           | PG# 27 – 29 |
|------------------|-------------|
| POOL ACTIVITIES  | PG# 30 - 31 |
| TEE TIME         | PG# 32 - 33 |
| DINING           | PG# 34 - 35 |
| UPCOMING EVENTS  | PG# 36      |
| GRAB N GO        | PG# 37 - 40 |
| ROOM RESERVATION | PG# 41 - 43 |
| SPA RESERVATION  | PG# 44 - 45 |