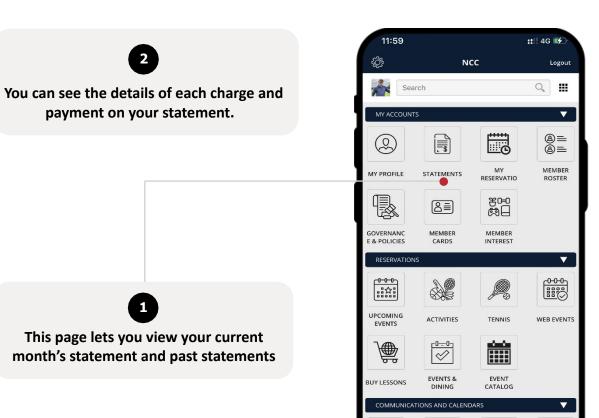

#### **MENU - MY ACCOUNTS - MY STATEMENTS**

(1)

 $\overline{\mathbf{N}}$ 

#### **MENU - MY ACCOUNTS - MY STATEMENTS**

Unspent Food Minimum

Postpa

Name