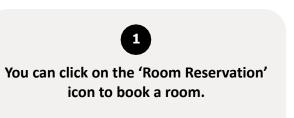

#### **MENU – RESERVATIONS – ROOM RESERVATIONS**

# NS NORTHSTAR

You can search for rooms based on your desired check in and check out time, room types, and number of rooms. You can also select the option to create reservation for. Once done press the check availability button to view available rooms for booking.