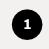

# **APP OVERVIEW – HOME SCREEN**

The Home Screen allows you to explore different features with easy navigation icons.

#### **APP OVERVIEW - MENU**

To change the way the menu is displayed, toggle the icon to the left of the search field. This will allow you to switch between a grid view or a list view of the menu.