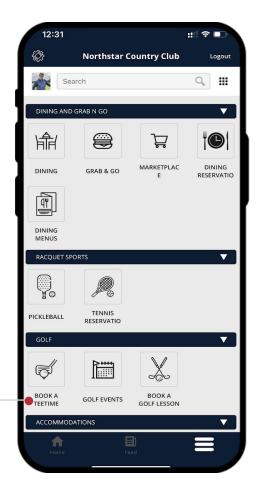

#### **MENU – RESERVATIONS – UPCOMING EVENTS**

N O R T H S T A R

NS

| 12:31             |                      |                       | #‼ � ∎     |
|-------------------|----------------------|-----------------------|------------|
| ¢¢                | Northstar C          | ountry Club           | Logout     |
| Sear              | rch                  |                       | ् ॥        |
| DINING AND C      | GRAB N GO            |                       | <b>_</b>   |
| h                 |                      | MARKETPLAC            |            |
| DINING            | GRAB & GO            | E                     | RESERVATIO |
|                   |                      |                       |            |
| DINING<br>MENUS   |                      |                       |            |
| RACQUET SPO       | RTS                  |                       | ▼          |
| ¥⊗                |                      |                       |            |
| PICKLEBALL        | TENNIS<br>RESERVATIO |                       |            |
| GOLF              |                      |                       | <b></b>    |
| F                 |                      | X                     |            |
| BOOK A<br>TEETIME | GOLF EVENTS          | BOOK A<br>GOLF LESSON |            |
|                   |                      |                       |            |
| Home              | Fer                  | ed                    |            |