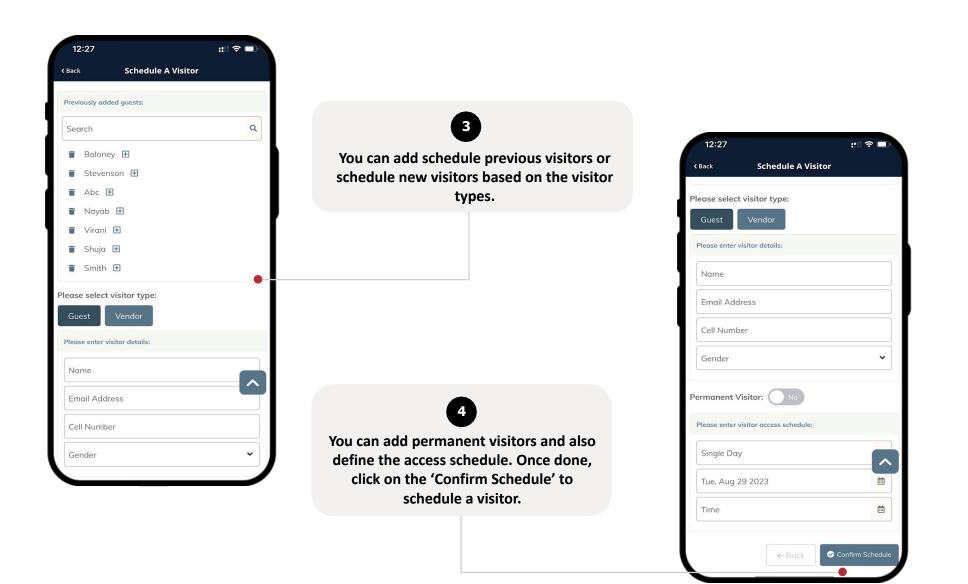

# **MENU – FORMS & REQUESTS – SCHEDULE A VISITOR**

N O R T H S T A R

## **MENU – FORMS & REQUESTS – SCHEDULE A VISITOR**

NORTHSTAR