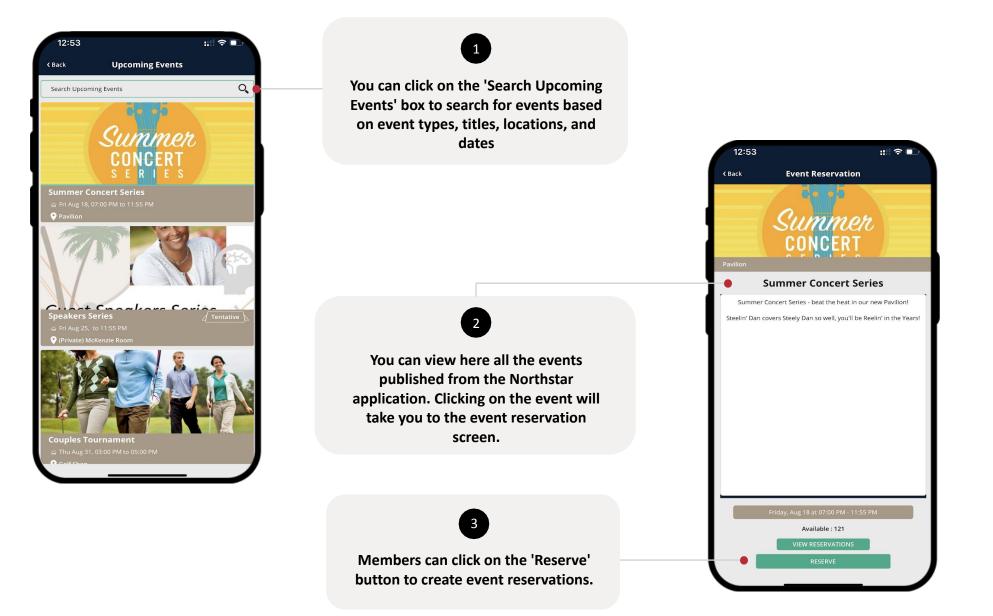

#### **APP OVERVIEW - MEMBER FEED - FEATURED EVENT**

NS

The club can display and highlight upto 10 events on the feed screen. These events show on top of the feed screen and display events in a carousel view.