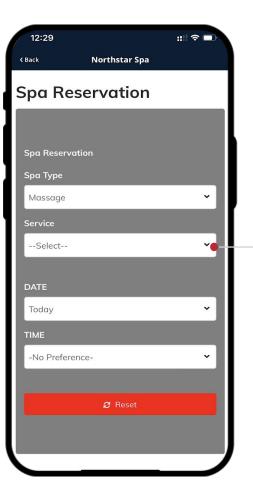

#### **MENU – RESERVATIONS – SPA RESERVATIONS**

N O R T H S T A R

#### **MENU – RESERVATIONS – SPA RESERVATIONS**

N O R T H S T A R

N O R T H S T A R

To create a group with multiple members, tap on the third option in the navigation.

9

Once you're on the groups screen, tap on the add group icon on the top right.