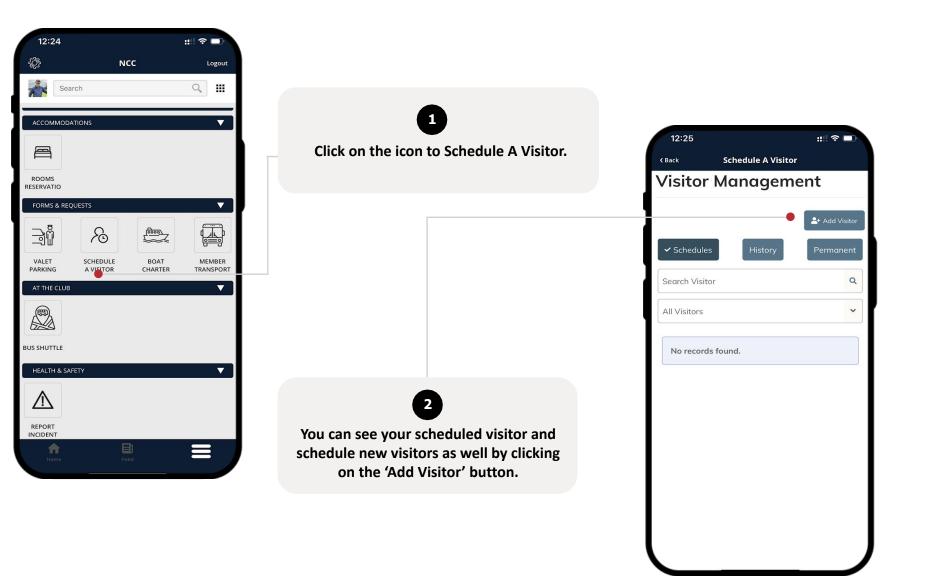

# **MENU – FORMS & REQUESTS – SCHEDULE A VISITOR**

N O R T H S T A R

## **MENU – FORMS & REQUESTS – SCHEDULE A VISITOR**

NORTHSTAR