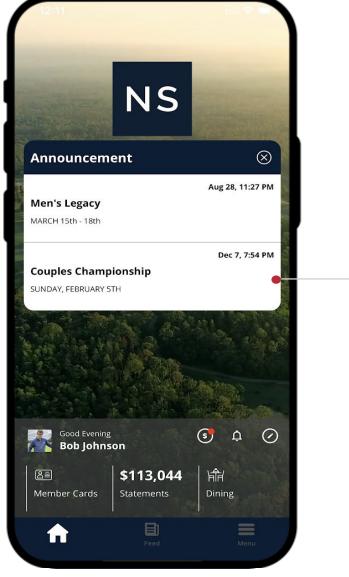

#### **APP OVERVIEW – HOME SCREEN – ANNOUNCEMENT**

NS

The Announcement view allows you to view the basic info about the announcements placed by the club from the website.

N O R T H S T A R LEADING THE WAY