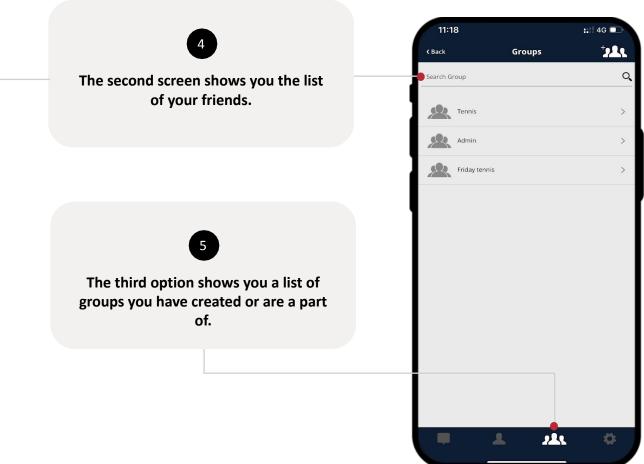

#### **MENU – RESERVATIONS – SPA RESERVATIONS**

N O R T H S T A R

N O R T H S T A R

To create a group with multiple members, tap on the third option in the navigation.

9

Once you're on the groups screen, tap on the add group icon on the top right.