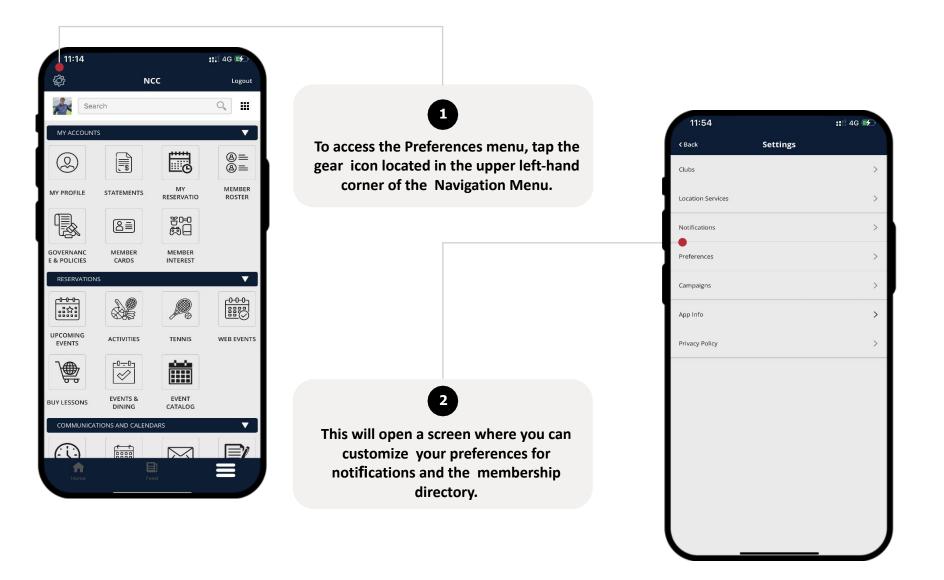

#### **MENU - MY ACCOUNTS - MEMBER INTEREST**

To access the Preferences menu, tap the gear icon located in the upper left-hand corner of the Navigation Menu.

1

This will open a screen where you can customize your preferences for notifications and the membership directory.