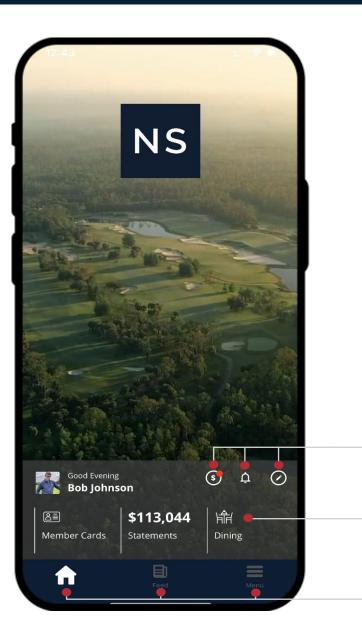

# **APP OVERVIEW – HOME SCREEN**

The Home Screen allows you to explore different features with easy navigation icons.