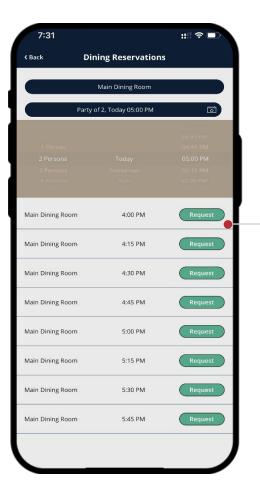

#### **MENU – RESERVATIONS – DINING**

You can navigate to a specific date of your liking, select a specific time of a day that suits you and scroll through the various time slots available. Once done select the reservation area to proceed to the reservation screen.

To book a reservation for 2 or a group of people at the grill, click on the dining tab.

## **MENU – RESERVATIONS – DINING**

| 7:32           |                             | ::!!      |
|----------------|-----------------------------|-----------|
| <b>〈</b> Back  | Dining Reservation          |           |
|                | Reservation for Bob Johnson |           |
| Location:      | Main Dini                   | ng Room   |
| Party Of:      |                             | 2         |
| Date:          | Sa                          | t, Aug 12 |
| Time:          |                             | 4:45 PM   |
| Add Guest De   | tails                       | +±        |
| Johnson, Bob   |                             |           |
| sohaib.ahme    | d@globalnorthstar.com       |           |
| Group Size : 1 |                             | _         |
| Send Email N   | otification                 |           |
| Comments       |                             |           |
|                | CONFIRM                     | •         |
|                |                             |           |
|                |                             |           |
|                |                             |           |
|                |                             |           |
|                |                             |           |
|                |                             |           |