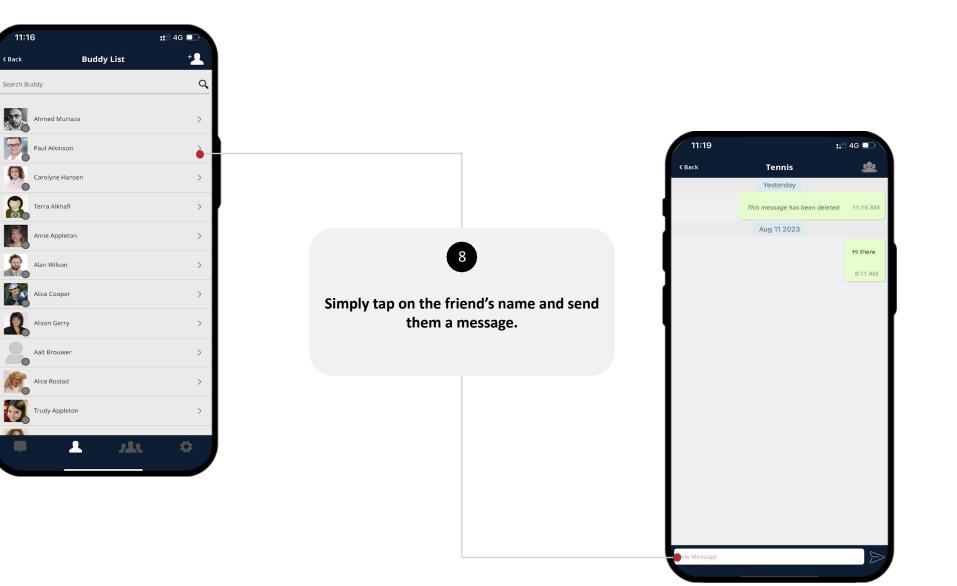

#### **MENU – RESERVATIONS – SPA RESERVATIONS**

N O R T H S T A R

N O R T H S T A R

To create a group with multiple members, tap on the third option in the navigation.

9

Once you're on the groups screen, tap on the add group icon on the top right.