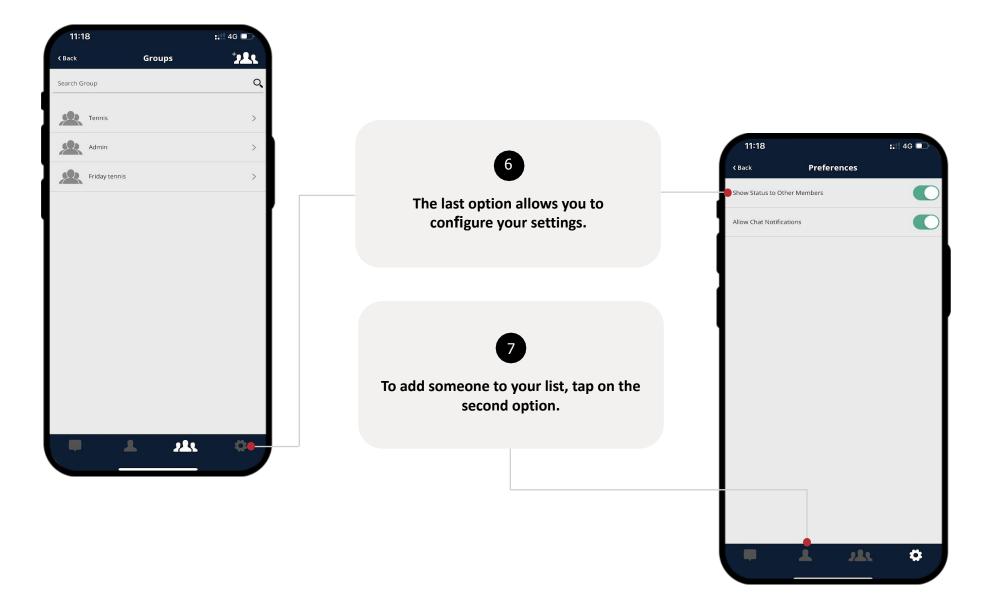

#### **MENU – RESERVATIONS – SPA RESERVATIONS**

N O R T H S T A R

N O R T H S T A R

To create a group with multiple members, tap on the third option in the navigation.

9

Once you're on the groups screen, tap on the add group icon on the top right.

Type in the name of the group you would like to create and add a picture if you want.

Simply search for and add members to the group by tapping on their name, you can add multiple members to the group at the same time.