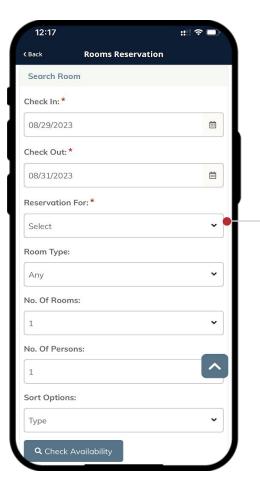

# NS NORTHSTAR

You can search for rooms based on your desired check in and check out time, room types, and number of rooms. You can also select the option to create reservation for. Once done press the check availability button to view available rooms for booking.