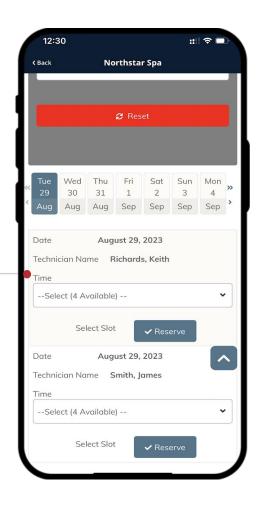

#### **MENU – RESERVATIONS – SPA RESERVATIONS**

N O R T H S T A R

N O R T H S T A R

To create a group with multiple members, tap on the third option in the navigation.

9

Once you're on the groups screen, tap on the add group icon on the top right.

Type in the name of the group you would like to create and add a picture if you want.

Simply search for and add members to the group by tapping on their name, you can add multiple members to the group at the same time.