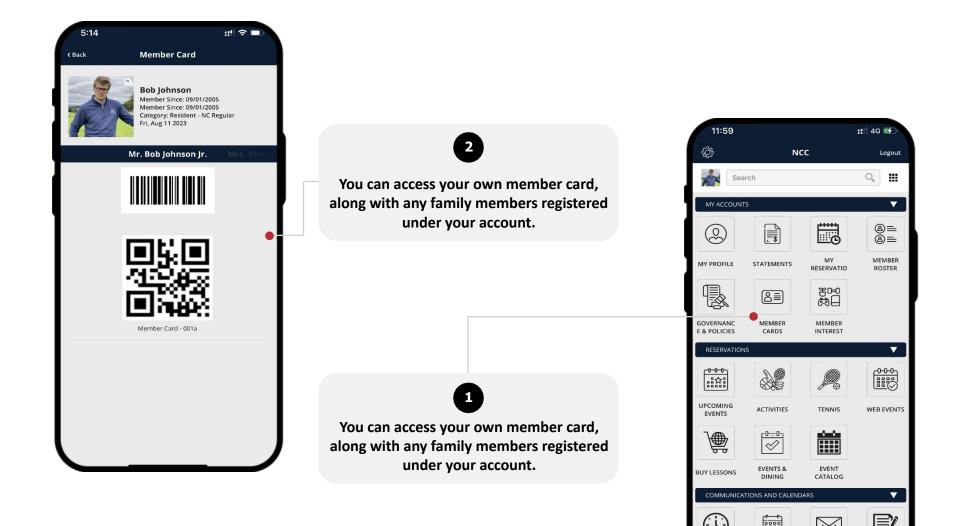

#### **MENU - MY ACCOUNTS – MEMBER CARD**

 $\overline{}$ 

Ξ

#### **MENU - MY ACCOUNTS - MEMBER INTEREST**

To access the Preferences menu, tap the gear icon located in the upper left-hand corner of the Navigation Menu.

1

This will open a screen where you can customize your preferences for notifications and the membership directory.