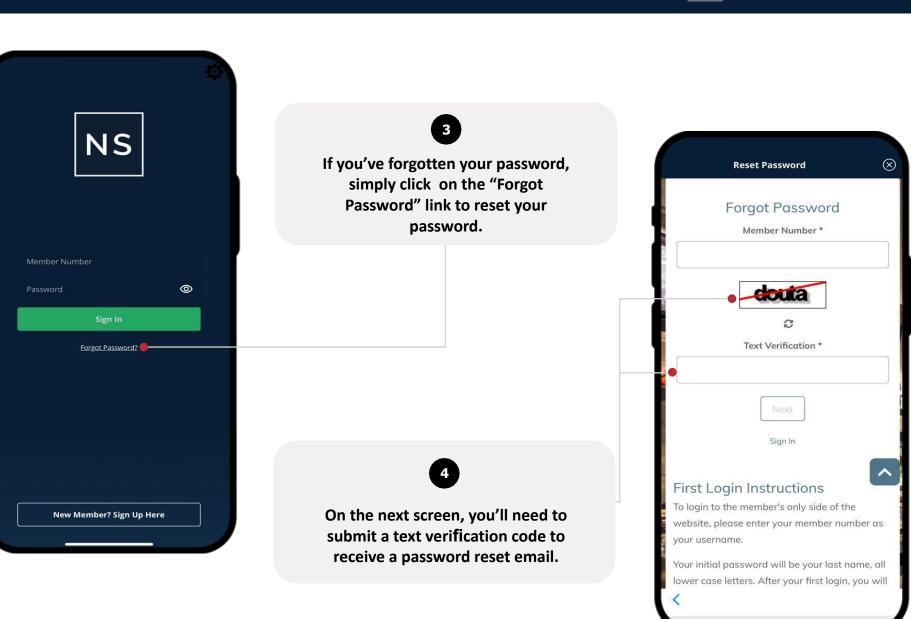

| PG# 20 - 21 |
|-----------------|-------------|
| MY STATEMENTS   | PG# 22 - 23 |
| MEMBER CARD     | PG# 24      |
| MEMBER INTEREST | PG# 25      |
| MEMBER ROSTER   | PG# 26      |

#### RESERVATIONS

| TENNIS           | PG# 27 – 29 |
|------------------|-------------|
| POOL ACTIVITIES  | PG# 30 - 31 |
| TEE TIME         | PG# 32 - 33 |
| DINING           | PG# 34 - 35 |
| UPCOMING EVENTS  | PG# 36      |
| GRAB N GO        | PG# 37 - 40 |
| ROOM RESERVATION | PG# 41 - 43 |
| SPA RESERVATION  | PG# 44 - 45 |

#### COMMUNICATIONS

| BUDDY | PG# 46 - 50 |
|-------|-------------|
|       |             |

# FORMS & REQUESTS

SCHEDULE A PG# 51 - 52 VISITOR

#### **HEALTH & SAFETY**

INCIDENT PG# 53 - 54 REPORT

## LOGIN PROCESS - HOW TO LOGIN





#### LOGIN PROCESS – FORGOT PASSWORD



N O R T H S T A R

NS

# **APP OVERVIEW – HOME SCREEN**







The Home Screen allows you to explore different features with easy navigation icons.

#### **APP OVERVIEW - GLANCES**





#### **APP OVERVIEW - NOTIFICATIONS**





#### **APP OVERVIEW - OPEN CHECKS**





#### **APP OVERVIEW – HOME SCREEN – ANNOUNCEMENT**





NS

The Announcement view allows you to view the basic info about the announcements placed by the club from the website.

N O R T H S T A R LEADING THE WAY

#### **APP OVERVIEW – ANNOUNCEMENT**



The Junior Golf "Wild, Wild, Wedge" Shootout was a blast, sunshine and golf means wonderful weather 25 kids filled out the field. We a

N O R T H S T A R

NS

#### **APP OVERVIEW - MEMBER FEED**





目

#### **APP OVERVIEW - MEMBER FEED**





## **APP OVERVIEW - MEMBER FEED