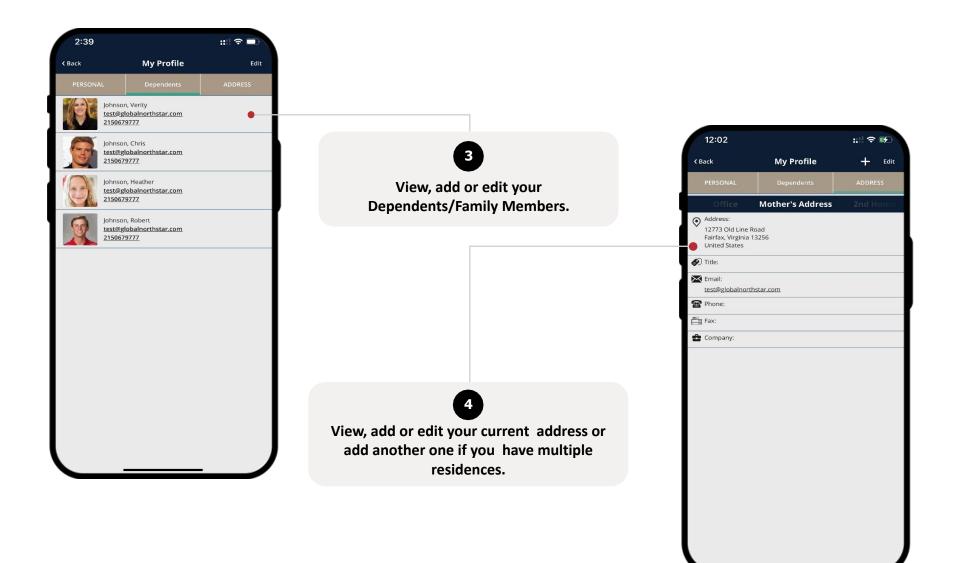

#### **MENU - MY ACCOUNTS - MEMBER INTEREST**

To access the Preferences menu, tap the gear icon located in the upper left-hand corner of the Navigation Menu.

1

This will open a screen where you can customize your preferences for notifications and the membership directory.

#### **MENU - MY ACCOUNTS – MEMBER ROSTER**

N O R T H S T A R

NS

Bailey, Allison