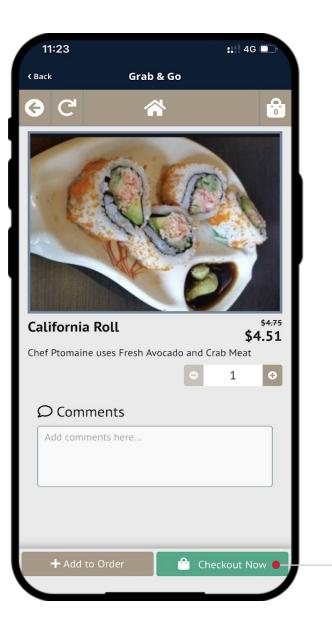

To book a reservation for 2 or a group of people at the grill, click on the dining tab.

## **MENU – RESERVATIONS – DINING**

| 7:32           |                             | ::!!      |
|----------------|-----------------------------|-----------|
| <b>〈</b> Back  | Dining Reservation          |           |
|                | Reservation for Bob Johnson |           |
| Location:      | Main Dini                   | ng Room   |
| Party Of:      |                             | 2         |
| Date:          | Sa                          | t, Aug 12 |
| Time:          |                             | 4:45 PM   |
| Add Guest De   | tails                       | +±        |
| Johnson, Bob   |                             |           |
| sohaib.ahme    | d@globalnorthstar.com       |           |
| Group Size : 1 |                             | _         |
| Send Email N   | otification                 |           |
| Comments       |                             |           |
|                | CONFIRM                     | •         |
|                |                             |           |
|                |                             |           |
|                |                             |           |
|                |                             |           |
|                |                             |           |
|                |                             |           |

# 3

You can add additional guest/members by clicking on the "+" icon. Once done you can confirm/create your reservation by clicking on the reserve button.