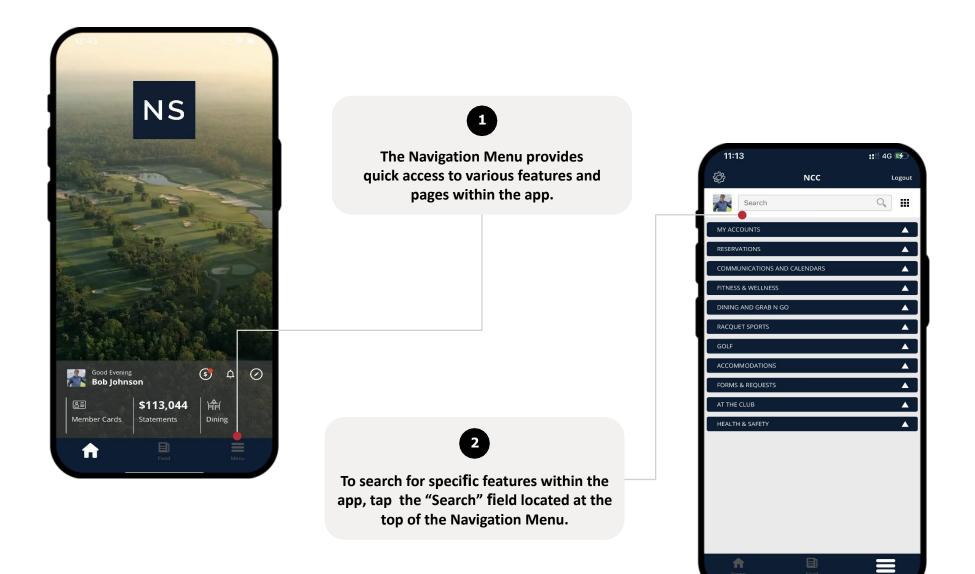

#### **APP OVERVIEW - MENU**

To change the way the menu is displayed, toggle the icon to the left of the search field. This will allow you to switch between a grid view or a list view of the menu.