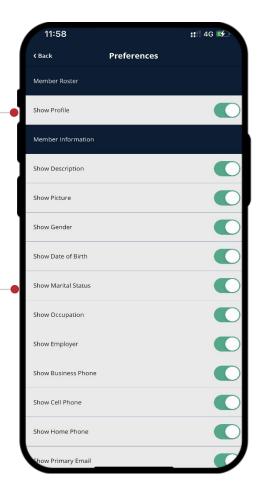

#### **APP OVERVIEW - SETTINGS**

Directory settings allow you to configure your directory privacy preferences, so you can enable or disable your profile's visibility on the member directory.

5

6 Want you

If you do not want your profile to be visible to other members, tap the toggle button next to "Show Profile". To keep your profile visible to other members. You can toggle individual properties/fields to keep certain information private.