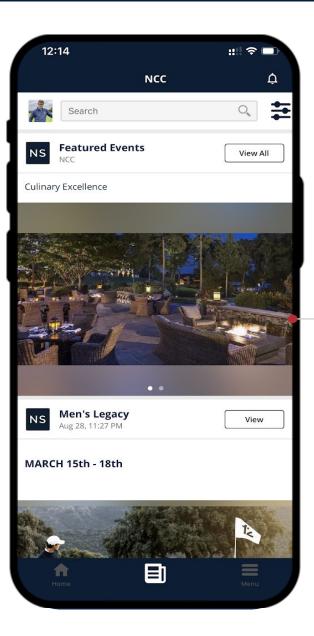

#### **APP OVERVIEW - MEMBER FEED - FEATURED EVENT**

NS

The club can display and highlight upto 10 events on the feed screen. These events show on top of the feed screen and display events in a carousel view.